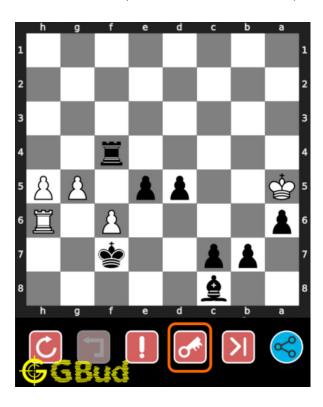

#### Solution 1

**Initial board position** This is the initial board position of easy chess puzzle 0135.

Figure 3: Initial board position of easy chess puzzle 0135

Move 1 Move by black

Figure 4: b6#

your pawn moves to b6 and checkmate. this is called david and goliath mate as the pawn is giving the checkmate. this is how you can mate in 1 move.

#### Right moves for the solution to the easy chess puzzle 0135

Based on the objective of the puzzle, you have to make the right moves. Following are the right moves

1. b6#

#### Explanation for the moves

- 1. b6# Your pawn moves to b6 and checkmate. This is called David and Goliath mate as the pawn is giving the checkmate. This is how you can mate in 1 move.
- 2. For right move You know how to have a David and Goliath mate. Good job
- 3. For wrong move You could have moved the pawn to have a David and Goliath mate. Try again