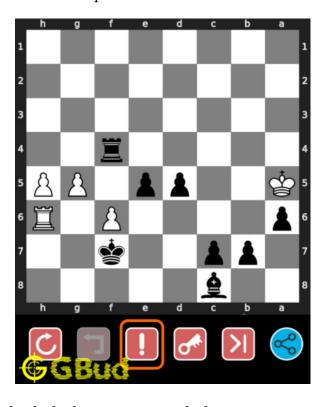

#### Easy chess puzzle 0135

Figure 1: Solve this easy chess puzzle 0135. Mate in 1 move @ https://gbud.in/gw2z9m1

Figure 2: Solve this chess puzzle online with solution @ https://gbud.in/gw2z9m1

Dont forget to check out chess puzzles, easy chess puzzles, medium chess puzzles, hard chess puzzles and chess puzzles collections.

#### Solution to easy chess puzzle 0135

At this puzzle, next move is by Black. The objective of the puzzle is to mate in 1 move.

See the interactive solution at the puzzle page

#### Solution 1

**Initial board position** This is the initial board position of easy chess puzzle 0135.

Figure 3: Initial board position of easy chess puzzle 0135

Move 1 Move by black

Figure 4: b6#

your pawn moves to b6 and checkmate. this is called david and goliath mate as the pawn is giving the checkmate. this is how you can mate in 1 move.

# How to get help for moves in the easy chess puzzle 0135

To get help or the possible next moves in the puzzle, , follow the steps given below

- 1. Go to the puzzle page
- 2. Click the help button (exclamation mark as shown below) to get help or suggestion on next possible move