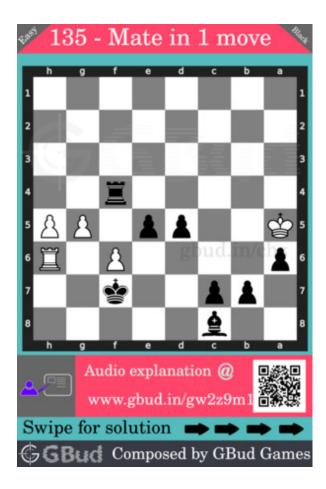

# Easy Chess puzzle # 0135 - Mate in 1 move

Solve this easy chess puzzle and improve your chess games through improvement of your chess strategies and chess tactics.

Puzzle No: 0135

Difficulty level: Easy

Description: Mate in 1 move

Next Move: Black

Player level: Beginner

Short URL for puzzle: https://gbud.in/gw2z9m1