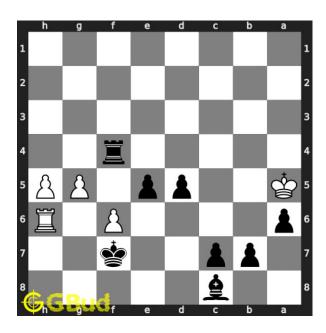

#### Easy chess puzzle 0135

Figure 1: Solve this easy chess puzzle 0135. Mate in 1 move @ https://gbud.in/gw2z9m1

Figure 2: Solve this chess puzzle online with solution @ https://gbud.in/gw2z9m1

Dont forget to check out chess puzzles, easy chess puzzles, medium chess puzzles, hard chess puzzles and chess puzzles collections.

#### Solution 1

**Initial board position** This is the initial board position of easy chess puzzle 0135.

Figure 3: Initial board position of easy chess puzzle 0135

Move 1 Move by black

Figure 4: b6#

your pawn moves to b6 and checkmate. this is called david and goliath mate as the pawn is giving the checkmate. this is how you can mate in 1 move.