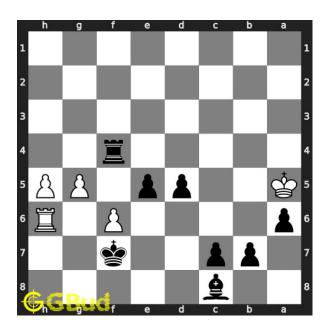

#### Solution 1

**Initial board position** This is the initial board position of easy chess puzzle 0135.

Figure 3: Initial board position of easy chess puzzle 0135

Move 1 Move by black

Figure 4: b6#

your pawn moves to b6 and checkmate. this is called david and goliath mate as the pawn is giving the checkmate. this is how you can mate in 1 move.