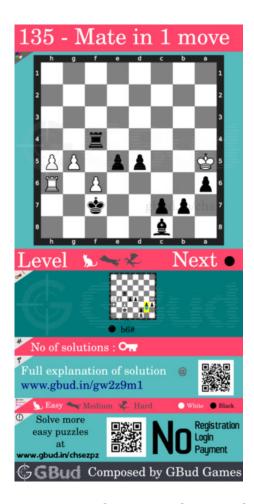

#### Easy chess puzzle 0135

Figure 1: Solve this easy chess puzzle 0135. Mate in 1 move @ https://gbud.in/gw2z9m1

Figure 2: Solve this chess puzzle online with solution @ https://gbud.in/gw2z9m1

Dont forget to check out chess puzzles, easy chess puzzles, medium chess puzzles, hard chess puzzles and chess puzzles collections.