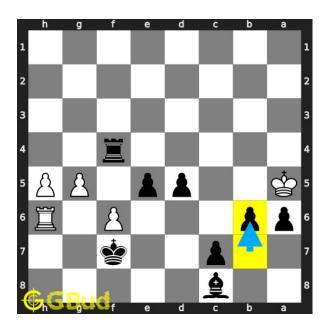

#### Solution 1

**Initial board position** This is the initial board position of easy chess puzzle 0135.

Figure 3: Initial board position of easy chess puzzle 0135

Move 1 Move by black

Figure 4: b6#

your pawn moves to b6 and checkmate. this is called david and goliath mate as the pawn is giving the checkmate. this is how you can mate in 1 move.

#### Right moves for the solution to the easy chess puzzle 0135

Based on the objective of the puzzle, you have to make the right moves. Following are the right moves

1. b6#

#### Explanation for the moves

- 1. b6# Your pawn moves to b6 and checkmate. This is called David and Goliath mate as the pawn is giving the checkmate. This is how you can mate in 1 move.
- 2. For right move You know how to have a David and Goliath mate. Good job
- 3. For wrong move You could have moved the pawn to have a David and Goliath mate. Try again